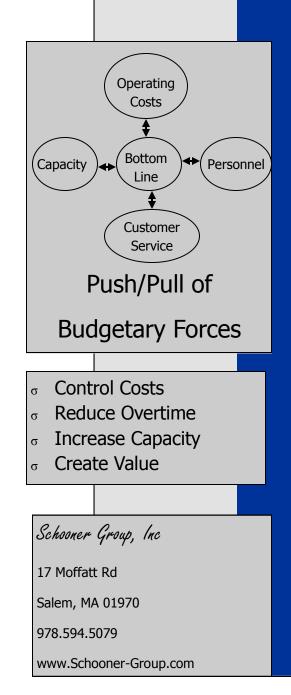

Implementing  $6\sigma$  will impact your operations and have a positive effect on your bottom line.